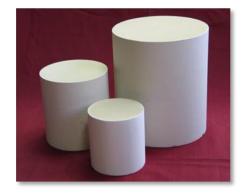

Bergari Solutions can provide custom engineered DPF and Silencer solutions to meet your specific requirements.

Custom Application 2.5 MW Integrated DPF Silencer

Bergari Solutions utilizes catalyzed DPF elements from Sud Chemie. These elements feature proven technology for performance, longevity and application practicality.

## CARB Level III+ verified.

The DPF element mounting and sealing mechanism is practical and simple that does not require any gasketed surfaces. Round sealing surfaces provide a leak-free connection that is readily serviceable.