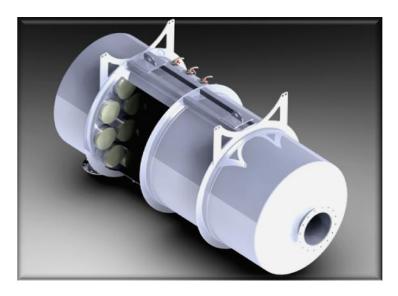

Bergari Solutions can provide custom engineered DPF and Silencer solutions to meet your specific requirements.

Custom Application 2.5 MW Integrated DPF Silencer

Bergari Solutions utilizes catalyzed DPF elements from Sud Chemie. These elements feature proven technology for performance, longevity and application practicality.