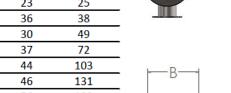

## **DIMENSIONS** (Inches)

| Model  | А   | В  | С  | D  | F    | G  | н  | Weight (Lbs.) |
|--------|-----|----|----|----|------|----|----|---------------|
| CSI-15 | 1.5 | 6  | 20 | 14 | 3    | 6  | 17 | 9             |
| CSI-02 | 2   | 6  | 20 | 14 | 3.5  | 6  | 17 | 11            |
| CSI-25 | 2.5 | 8  | 20 | 16 | 4    | 7  | 17 | 14            |
| CSI-03 | 3   | 8  | 24 | 18 | 4    | 7  | 21 | 19            |
| CSI-35 | 3.5 | 8  | 26 | 20 | 4.5  | 7  | 23 | 25            |
| CSI-04 | 4   | 10 | 30 | 22 | 5    | 9  | 36 | 38            |
| CSI-05 | 5   | 12 | 34 | 26 | 6    | 10 | 30 | 49            |
| CSI-06 | 6   | 14 | 41 | 33 | 6.5  | 11 | 37 | 72            |
| CSI-08 | 8   | 16 | 48 | 40 | 8.5  | 12 | 44 | 103           |
| CSI-10 | 10  | 18 | 50 | 42 | 9.5  | 13 | 46 | 131           |
| CSI-12 | 12  | 22 | 60 | 52 | 11.5 | 15 | 56 | 193           |
| CSI-14 | 14  | 30 | 70 | 60 | 13.5 | 20 | 65 | 375           |
| CSI-16 | 16  | 36 | 80 | 70 | 16.5 | 23 | 75 | 509           |
| CSI-18 | 18  | 40 | 90 | 80 | 17.5 | 25 | 85 | 815           |