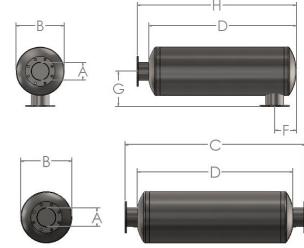

## **DIMENSIONS** (Inches)

| Model  | А   | В  | С  | D  | F    | G  | н  | Weight (Lbs.) |
|--------|-----|----|----|----|------|----|----|---------------|
| CSI-15 | 1.5 | 6  | 20 | 14 | 3    | 6  | 17 | 9             |
| CSI-02 | 2   | 6  | 20 | 14 | 3.5  | 6  | 17 | 11            |
| CSI-25 | 2.5 | 8  | 20 | 16 | 4    | 7  | 17 | 14            |
| CSI-03 | 3   | 8  | 24 | 18 | 4    | 7  | 21 | 19            |
| CSI-35 | 3.5 | 8  | 26 | 20 | 4.5  | 7  | 23 | 25            |
| CSI-04 | 4   | 10 | 30 | 22 | 5    | 9  | 36 | 38            |
| CSI-05 | 5   | 12 | 34 | 26 | 6    | 10 | 30 | 49            |
| CSI-06 | 6   | 14 | 41 | 33 | 6.5  | 11 | 37 | 72            |
| CSI-08 | 8   | 16 | 48 | 40 | 8.5  | 12 | 44 | 103           |
| CSI-10 | 10  | 18 | 50 | 42 | 9.5  | 13 | 46 | 131           |
| CSI-12 | 12  | 22 | 60 | 52 | 11.5 | 15 | 56 | 193           |
| CSI-14 | 14  | 30 | 70 | 60 | 13.5 | 20 | 65 | 375           |
| CSI-16 | 16  | 36 | 80 | 70 | 16.5 | 23 | 75 | 509           |
| CSI-18 | 18  | 40 | 90 | 80 | 17.5 | 25 | 85 | 815           |