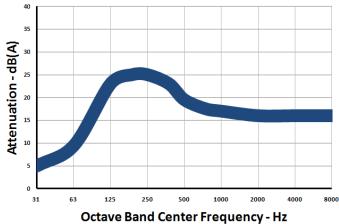

Industrial grade silencers are best suitable for applications where a minimal level of sound attenuation is required. Typical sound attenuation for this grade is in the range of 10 to 17 dB(A) on diesel and gaseous fueled reciprocating industrial engines.